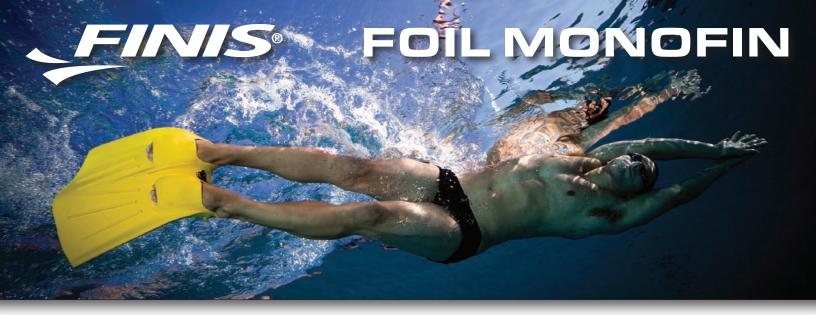

## LEARN THE FOIL DOLPHIN BODY MOVEMENT

#### Single Blade Design

Locks feet together, encouraging an efficient full body undulation and propulsive dolphin kick

#### Technique Channels

Controls the flex of the fin and encourages correct foil movement

#### Zoomers® Technology

Developed using Zoomers® design principles and materials

#### Large Fin Surface Area

Works core muscles including abs, lower back, quads and gluteus more than standard fins

#### Open Toe and Heel Design

Each fin size fits a wide range of foot sizes, allowing for easy sharing and a secure fit

#### **Lightweight Construction**

Comfortable to wear for all ages and abilities; portable

#### **Rubber Blade**

Durable and soft construction allows multiple swimmers to safely swim in a single lane